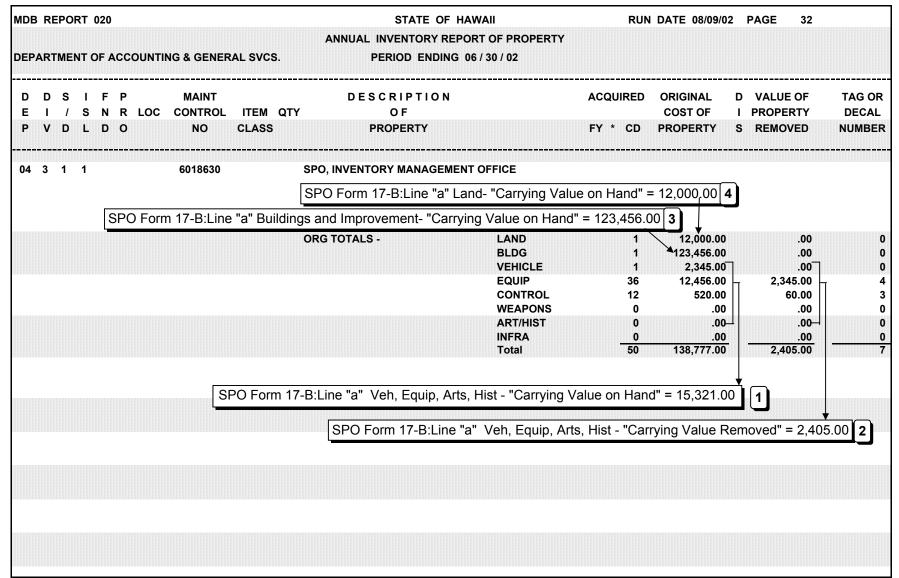

- Inventory Update Process, Chapter 9, at the end of each quarter, but no later than the 15th of the following month, the designated property custodians submits SPO Form 17-A (Detail Inventory of Property) to the Inventory Management Office (IMO), reporting all property acquisition and changes to their master inventory balances. IMO audits the transactions for legality and coding accuracy, makes corrections, and forward the form to DAGS, ICS Division for keypunching and subsequence updating of the property file. IMO, in turn, provides the designated property custodian with an Inventory Transaction Register (MDB Report 012), which serves as the official posting record and is to be retained by the designated property custodian as its source document for audit purposes. Refer to chapter 9 of this manual for instructions.
- February of each year, IMO provides each designated property custodians with a Detail Inventory of Property, MDB Report 033 listing, to conduct their required Annual wall-to-wall Physical Inventory. The listing represents all inventory transactions as of the second quarter ending December 31. Adjustments as the result of the physical inventory action should be reported in the third or fourth quarter inventory update process. Refer to chapter 4 of this manual for instructions.
- August of each year, after the fourth quarter inventory update process, IMO provides each designated property custodian a complete updated Annual Inventory Report of Property, MDB Report 020 listing. The new maintenance control number assigned to each inventory item must be used on transactions for the new fiscal year. This printout represents your fiscal year-end inventory balance as of June 30, and shall be used as the source document in preparing your Fiscal Year SPO Form 17-B (Annual Summary of Inventories Report). Refer to Chapter 10 of this manual for instructions.
- Before September 16 of each year, each designated property custodian must submit to the SPO, Inventory Management Office an Annual Inventory Report submission package containing the following:
  - 1. One electronic copy of the SPO Form 17-B, Annual Summary of Inventories Report prepared in accordance with chapter 10 of this manual and One electronic copy of the SPO Form 17-BTrans, Property Custodian Delegation of Authority if applicable (Refer to the Procurement Circular No. 2013-10) at SPO website under references.
  - 2. Agencies with inventory records maintained by SPO, Inventory Mgmt Office. One electronic copy of the total page(s), MDB Report 020, which contains the year-end dollar values, entered on the SPO Form 17-B.
    - \*\* Exempt agencies that maintain their own inventory recording system. A complete set of their inventory by detailed item description and carrying value of non expendable state property on hand, acquired and disposed as of July 1 of the year for which such return is made.