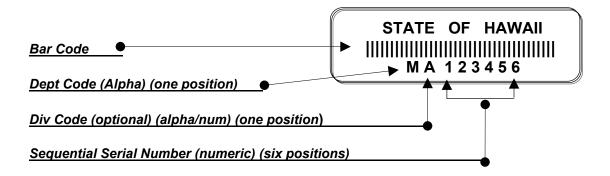

## State of Hawaii Decal Tag

The State of Hawaii decal has human readable and bar code capabilities. The number series is limited to eight positions. The first position shall be the alpha code assigned to the department, the designated property custodian or designee responsible to control the decal serial numbers will formulate the balance of the positions. Decals can be ordered through the SPO, Purchasing Office Price List: "STATE OF HAWAII Inventory Decals".