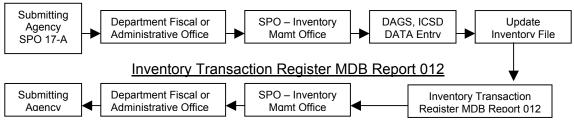

- Inventory Update Process, Chapter 9, at the end of each quarter, but no later than the 15th of the following month, the designated property custodians submits SPO Form 17-A (Detail Inventory of Property) to the Inventory Management Office (IMO), reporting all property acquisition and changes to their master inventory balances. IMO audits the transactions for legality and coding accuracy, makes corrections, and forward the form to DAGS, ICS Division for keypunching and subsequence updating of the property file. IMO, in turn, provides the designated property custodian with an Inventory Transaction Register (MDB Report 012), which serves as the official posting record and is to be retained by the designated property custodian as its source document for audit purposes. Refer to chapter 9 of this manual for instructions.
- February of each year, IMO provides each designated property custodians with a Detail Inventory of Property, MDB Report 033 listing, to conduct their required Annual wall-to-wall Physical Inventory. The listing represents all inventory transactions as of the second quarter ending December 31. Adjustments as the result of the physical inventory action should be reported in the third or fourth quarter inventory update process. Refer to chapter 4 of this manual for instructions.
- August of each year, after the fourth quarter inventory update process, IMO provides each designated property custodian a complete updated Annual Inventory Report of Property, MDB Report 020 listing. The new maintenance control number assigned to each inventory item must be used on transactions for the new fiscal year. This printout represents your fiscal year-end inventory balance as of June 30, and shall be used as the source document in preparing your Fiscal Year SPO Form 17-B (Annual Summary of Inventories Report). Refer to Chapter 10 of this manual for instructions.
- Before September 16 of each year, each designated property custodian must submit to the SPO, Inventory Management Office an Annual Inventory Report submission package containing the following:
  - 1. One electronic copy of the SPO Form 17-B, Annual Summary of Inventories Report prepared in accordance with chapter 10 of this manual and One electronic copy of the SPO Form 17-BTrans, Property Custodian Delegation of Authority if applicable (Refer to the Procurement Circular No. 2013-10) at SPO website under references.
  - 2. Agencies with inventory records maintained by SPO, Inventory Mgmt Office. One electronic copy of the total page(s), MDB Report 020, which contains the year-end dollar values, entered on the SPO Form 17-B.
    - \*\* Exempt agencies that maintain their own inventory recording system. A complete set of their inventory by detailed item description and carrying value of non expendable state property on hand, acquired and disposed as of July 1 of the year for which such return is made.