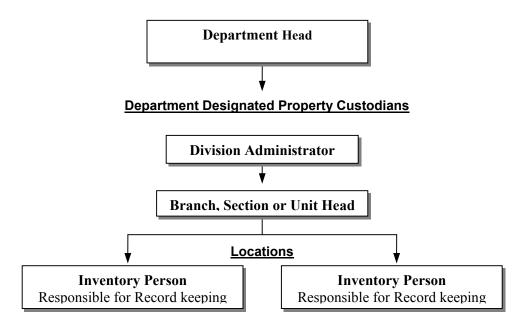

The department heads are responsible for accountability of state property in the custody, control or use within their department. Depending on each departmental structure, the department head may delegate accountability of state property to property custodians at different levels of the department. To ensure proper controls, accountability should be assigned to positions with authority and that has daily use of the property. *Ultimately, the responsibility for property accountability remains with the department head.* (§3-130-3, HAR)

#### **Recommended Property Accountability Flow Chart**

#### The Department Head:

- The accountability, protection, maintenance, and proper use of all state property pertaining to their office or department
- Designating in writing property custodians to be responsible for the accountability of state properties within their jurisdiction, notifying SPO, Inventory Management Office (SPO Form 17B Transmittal).
- Developing, installing, and operating department property accounting & internal control systems conforming to the standards set by the SPO, Inventory System User Manual.
- Conducting a physical inventory when there is a change in designated property custodian. Outgoing and incoming custodians must verify this inventory listing.
- Enforcing compliance of State Inventory Management System Laws, Rules, Policies, Procedures, and Department Internal Control Procedures. Taking administrative or disciplinary measures for non-compliance.
- Preparing and filing with the Administrator of the State Procurement Office before September 16<sup>th</sup> of each year, a full, true and correct annual report of state properties belonging to the State of Hawaii under their custody or control (SPO Form 17B).

#### The Department Designated Property Custodians:

- Ensuring the proper operation of property accounting and internal control systems as required by the Department Head and the SPO Inventory System Manual.
- Designating in writing the location custodians and inventory personnel to be personally responsible for the accountability of property within their jurisdiction (SPO Form 23).
- Completing required input form and sending to the appropriate organization for updating of their Fixed Asset Inventory System account in a timely manner.
- Controlling the distribution, assignment, and transfer of state property for which they are responsible.
- Completing, verifying and distributing all required inventory documents.
- Ensuring that a physical inventory is taken annually and when there is a change in designated property custodian or upon termination of an agency or inventory account.
- Maintaining copies of source documents such as claims, invoices and purchase orders for all inventory purchases, transfers, and disposition.
- Enforce compliance of State Inventory Management Laws, Rules, Policies, Procedures, and Department Internal Control Procedures.
- The custodian is also responsible for the accuracy of the inventory reported as signed and sworn by oath. Therefore, it is suggested that the official place enough emphases on inventory so that all personnel delegated with the responsibility act accordingly.