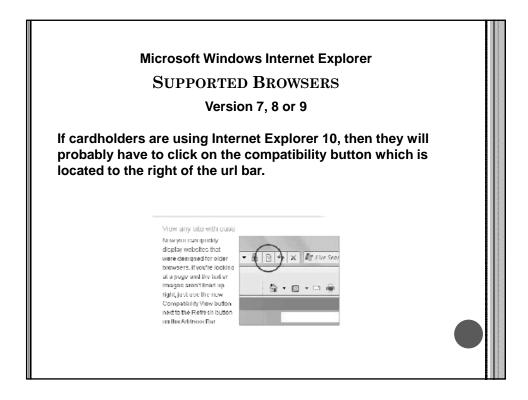

- Mandatory method of payment for purchases under \$2,500
- Exceptions
  - Utilities
  - Petty cash
  - Vendor does not accept pCard
  - Payment for partial services
  - Payment required prior to services rendered (except airline tickets)

















## • Denied transactions

- Exceed credit limit
- Wrong expiration date
- Invalid CVI code (3 digit code on the back of the card)
- Blocked merchant category code
- NOTE: If you do not see the transaction then that means the transaction never reached FHB. Have the merchant try again or call their merchant processing bank.





| PHOTO ID LET                                                                                                     | TER FOR NEW CARDHOLDERS                                                                                                                                                                                                                                                                                                                                         |
|------------------------------------------------------------------------------------------------------------------|-------------------------------------------------------------------------------------------------------------------------------------------------------------------------------------------------------------------