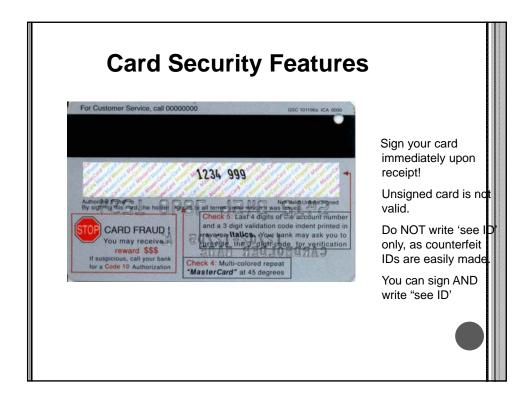

- Sign your credit cards
- Shred your mail
- Keep an eye on your credit card
- Never respond to emails, websites, or text messages requesting that you call or input your account number, expiration date and PIN
- Keep a list of customer service numbers from the backs of your credit cards separately or on your cell phone in case of loss