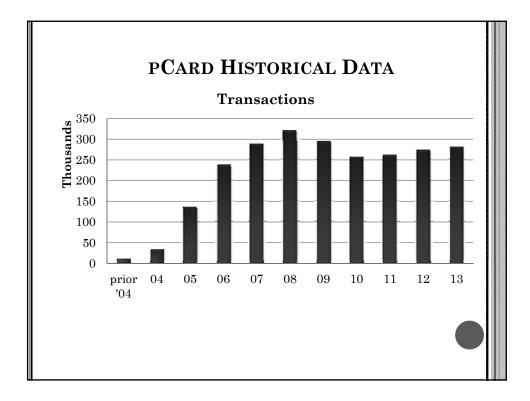

- Mandatory method of payment for purchases under \$2,500
- Exceptions
  - Utilities
  - Petty cash
  - Vendor does not accept pCard
  - Payment for partial services
  - Payment required prior to services rendered (except airline tickets)

















## • Denied transactions

- Exceed credit limit
- Wrong expiration date
- Invalid CVI code (3 digit code on the back of the card)
- Blocked merchant category code
- NOTE: If you do not see the transaction then that means the transaction never reached FHB. Have the merchant try again or call their merchant processing bank.





| PHOTO ID LET                                                                                                     | TER FOR NEW CARDHOLDERS