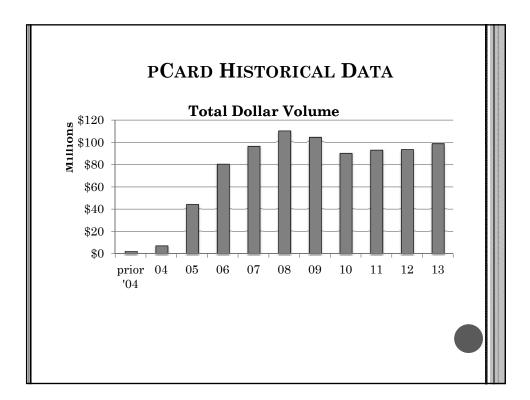

- Mandatory method of payment for purchases under \$2,500
- Exceptions
  - Utilities
  - Petty cash
  - Vendor does not accept pCard
  - Payment for partial services
  - Payment required prior to services rendered (except airline tickets)

















## • Denied transactions

- Exceed credit limit
- Wrong expiration date
- Invalid CVI code (3 digit code on the back of the card)
- Blocked merchant category code
- NOTE: If you do not see the transaction then that means the transaction never reached FHB. Have the merchant try again or call their merchant processing bank.





| PHOTO ID LET                                                                                                     | TER FOR NEW CARDHOLDERS