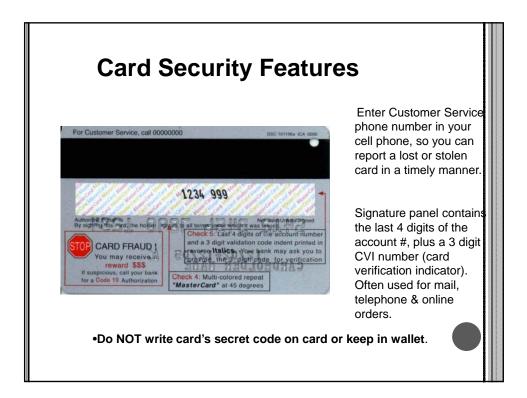

What is Zero Liability?

Credit cards are a handy way to pay for purchases, but unauthorized or fraudulent transactions may appear on the account.

Unlike other traditional forms of payment, the pCard limits the liability for the cardholder and the State. The FHB Corporate MasterCard limits the liability for the company as long as the bank is notified of unauthorized usage within the time required.

Charges that are engaged by the cardholder are considered to be authorized and would not be covered by this benefit.

## DISPUTE PROCESS

As cardholders review their transactions, they may find a questionable charge or discrepancy on your bill. These may often be resolved directly with the merchant.

If the charge is fraudulent or you are unable to resolve with the merchant, then the cardholder may file a dispute through the bank.