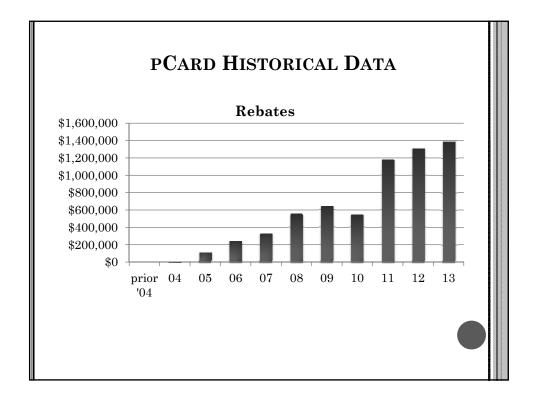

- Mandatory method of payment for purchases under \$2,500
- Exceptions
  - Utilities
  - Petty cash
  - Vendor does not accept pCard
  - Payment for partial services
  - Payment required prior to services rendered (except airline tickets)