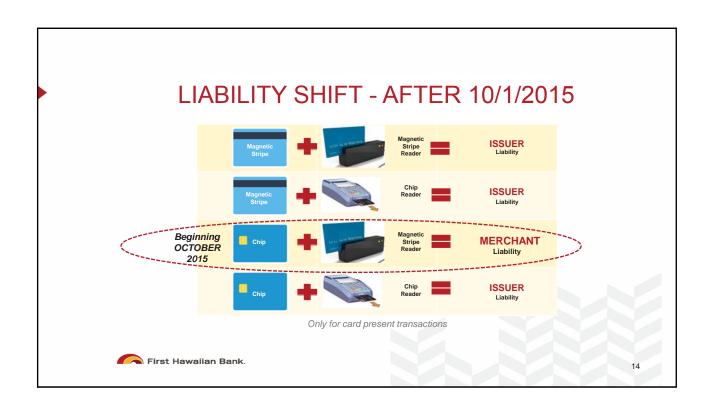

## WHEN CAN I EXPECT TO RECEIVE MY EMV CHIP CARD? • First Hawalian Bank will be issuing EMV chip cards beginning Q2 2016 • Credit verification method: Chip and Signature First Hawalian Bank.







## pCard Rebates Points of Contact Send changes to the First Hawaiian Bank at: comlcard@fhb.com with a copy to bonnie.a.Kahakui@hawaii.gov. Review designee and mailing address On the training site is the list of current designees

## Jurisdiction and Department pCard Administrators & Alternates The form SPO-036 and SPO-040 are used to delegate Administrators and alternates. Failure to update these forms, whenever there is a change, may cause delays in requesting changes, information, or new cards. List will be sent to each department/jurisdiction for verification