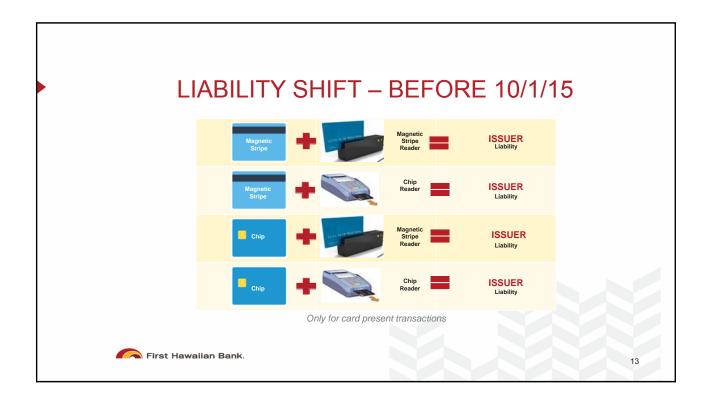

## WHEN CAN I EXPECT TO RECEIVE MY EMV CHIP CARD? • First Hawalian Bank will be issuing EMV chip cards beginning Q2 2016 • Credit verification method: Chip and Signature First Hawalian Bank.







## pCard Rebates Points of Contact Send changes to the First Hawaiian Bank at: comlcard@fhb.com with a copy to bonnie.a.Kahakui@hawaii.gov. Review designee and mailing address On the training site is the list of current designees

## Jurisdiction and Department pCard Administrators & Alternates The form SPO-036 and SPO-040 are used to delegate Administrators and alternates. Failure to update these forms, whenever there is a change, may cause delays in requesting changes, information, or new cards. List will be sent to each department/jurisdiction for verification