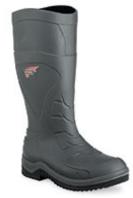

Classification 7a

**RED WING** 

59001 17-inch Pull-On Boot

**Sizes:** D 7, 8-12, 13, 14, 15

\$115.00

**Sole:** Mini Lug RBR

ST EH PR ()

Classification 9a &10a