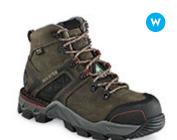

\$180.00

**Sizes:** B 5-10, 11 D 6-10 Sole: Rubber Diamond Tred - Rust

NT EH PR Classification 6b

83616 6-inch Boot

**Sizes:** D 7-12, 13, 14 EE 8-12, 13 Sole: Stars and Bars - Amber

\$130.00

AT EH ()

IRISH SETTER WORK