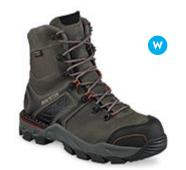

# **OAHU Safety Footwear Program**

IRISH SETTER WORK 83210 8-inch Boot

\$180.00

**sizes:** B 5-10, 11 D 6-10 **Sole:** Rubber Diamond Tred - Rust

NT EH ()

Classification 4b

IRISH SETTER WORK 83216 6-inch Boot