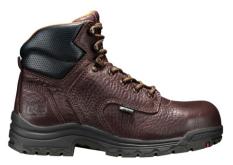

WOMEN'S TIMBERLAND PRO® TITAN® 6" ALLOY TOE WORK BOOTS \$124.80 STYLE 53359 | 5.5-10,11M/W

TITAN SAFETY TOE, WATERPROOF, WOMEN'S FIT, ELECTRICAL HAZARD PROTECTION, SLIP/OIL/ABRASION RESISTANT

**5B** 

3B/7B