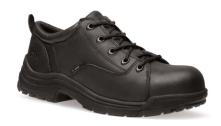

WOMEN'S TIMBERLAND PRO®
POWERTRAIN TITAN OXFORD SAFETY TOE
WORK SHOES \$90.00
STYLE 90670 | 5.5-10,11M/W

TITAN SAFETY TOE, ELECTRICAL HAZARD PROTECTION, SLIP/OIL/ABRASION RESISTANT, WOEMN'S FIT

**1B** 

WOMEN'S TIMBERLAND PRO® POWERTRAIN SPORT ALLOY TOE EH WORK SHOES \$80.64 STYLE A1JY4 | 5.5-10,11M/W