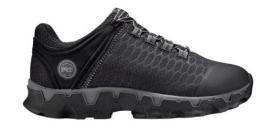

ALLOY SAFETY TOE, ELECTRICAL HAZARD PROTECTION, SLIP/OIL/ABRASION RESISTANT, WOMEN'S FIT

**2B** 

WOMEN'S TIMBERLAND PRO®
POWERTRAIN SPORT ALLOY TOE SD
WORK SHOES \$80.64
STYLE A1Z4P | 5.5-10,11M/W

COMPOSITE SAFETY TOE, ELECTORSTATIC DISSIPATIVE, SLIP/OIL/ABRASION RESISTANT, WOMEN'S FIT