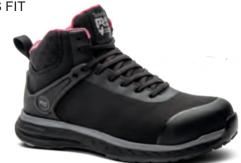

**4B** 

WOMEN'S TIMBERLAND PRO® HIGHTOWER 8" ALLOY SAFETY TOE WORK BOOTS \$127.00 STYLE A1KJ5 | 5.5-10,11M/W

ALLOY SAFETY TOE, WATERPROOF WOMEN'S FIT, ELECTRICAL HAZARD PROTECTION, SLIP/OIL/ABRASION RESISTANT