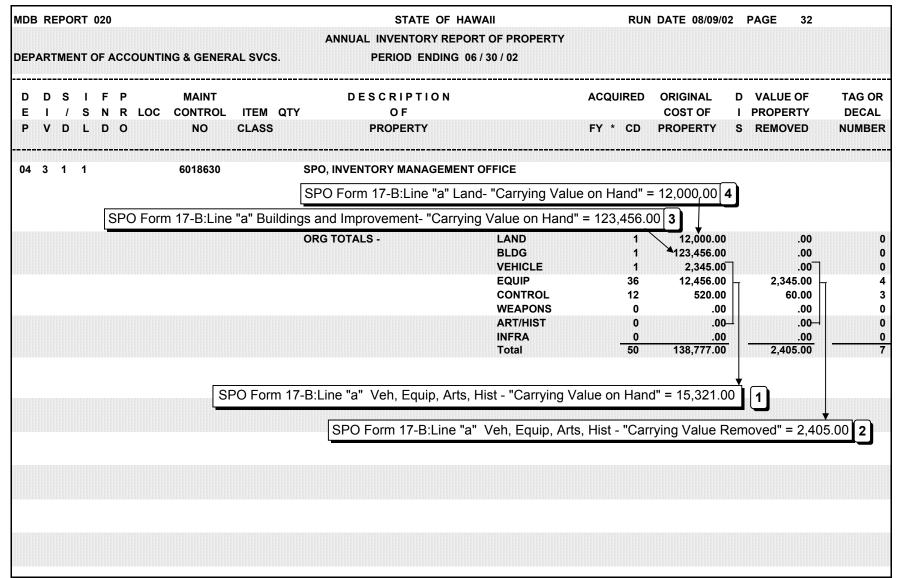

| Description of Records or Equivalent                                                                                                                                                                                                                                                                                                                                                                                                  | Retention & Disposition                                                                                |
|---------------------------------------------------------------------------------------------------------------------------------------------------------------------------------------------------------------------------------------------------------------------------------------------------------------------------------------------------------------------------------------------------------------------------------------|--------------------------------------------------------------------------------------------------------|
| <ul> <li>Detail Inventory of Property SPO Form 17A</li> <li>Annual Summary of Inventories Report SPO Form 17B</li> <li>Transfer of Property SPO Form 26</li> <li>Disposal Application – Letter format or equivalent</li> <li>Certificate of Disposal SPO Form 34</li> <li>Material and Supplies Listing</li> <li>Inventory Transaction Register MDB Report 012</li> <li>Annual Inventory Report of Property MDB Report 020</li> </ul> | Retention: 3 years if<br>audited, otherwise 6 years.<br>Disposition: Destroy after<br>cited retention. |
| <ul> <li>Detail Inventory of Property MDB Report 033</li> <li>Inventory Change Register MDB Report 042</li> </ul>                                                                                                                                                                                                                                                                                                                     | Retention: 3 years<br>Disposition: Destroy after<br>cited retention.                                   |
| <ul> <li>Real Property Documents<br/>Supporting documents verifying the purchased, constructed,<br/>estimated or appraised cost of land, land improvements,<br/>buildings, building improvements, and infrastructure assets.</li> </ul>                                                                                                                                                                                               | Retention: Life of Asset<br>Disposition: Destroy after<br>asset is disposed.                           |
| <ul> <li>Detail Inventory Report by Decal No. MDB Report 050</li> <li>Detail Inventory Report by Item Class MDB Report 070</li> <li>Detail Inventory by Selected Carrying Values MDB 072</li> </ul>                                                                                                                                                                                                                                   | Non-permanent<br>Destroy when not<br>administratively useful.                                          |
| <ul> <li>Maintenance Record – Records documenting the service,<br/>repair, and inspection of property.</li> </ul>                                                                                                                                                                                                                                                                                                                     | Retention for life of the property.                                                                    |