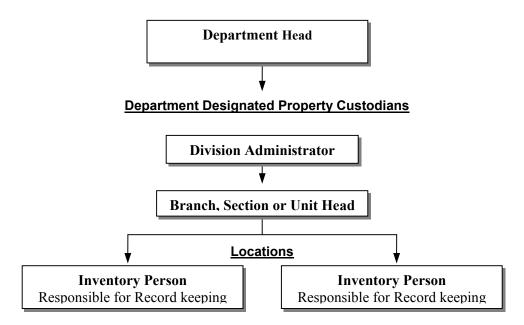

## State of Hawaii Decal Tag

The State of Hawaii decal has human readable and bar code capabilities. The number series is limited to eight positions. The first position shall be the alpha code assigned to the department, the designated property custodian or designee responsible to control the decal serial numbers will formulate the balance of the positions. Decals can be ordered through the SPO, Purchasing Office Price List: "STATE OF HAWAII Inventory Decals".

| Agency      | Code | Agency    | Code | Agency | Code | Agency  | Code |
|-------------|------|-----------|------|--------|------|---------|------|
| Agriculture | Α    | DOH       | н    | B&F    | 0    | Senate  | YS   |
| DBEDT       | В    | DHHL      | I    | DHRD   | Р    | House   | YH   |
| DLNR        | С    | Judiciary | J    | GOV    | Q    | Auditor | Y3   |
| DOT         | D    | DHS       | К    | DCCA   | R    | LRB     | Y4   |
| DOE         | Е    | DLIR      | L    | LTGOV  | S    | Ethics  | Y6   |
| UH          | F    | DAGS      | М    | TAX    | Т    | Ombuds  | Y7   |
| DOD         | G    | AG        | N    | PSD    | V    | OHA     | Z    |

## **Department/Agency Decal Alpha Code Assignment**