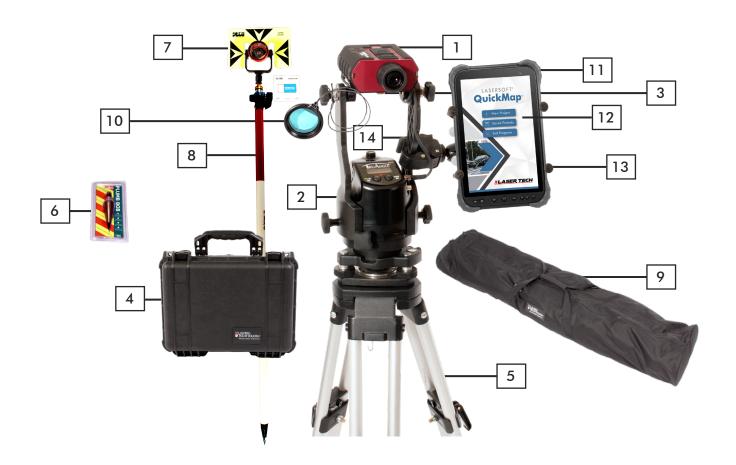

g

PN: 7035165

9 Rugged Android™ Tablet

PN: 3255133

QuickMap 3D Android Software

PN: 3204724-E

11 Tablet X-Grip Cradle

PN: 3255096

Claw Mounting Base w/ Arm

PN: 3255097





1 TruSpeed® Sxb PN: 7007051

**TruAngle**® PN: 7006000

# **TruAngle Accessory Pkg** PN: 7035070

Mounting Assembly, TSSxb/TP200x

PN: 7024867

Pelican Hard Case
PN: 7035166

= 111.7009100

5 Survey Tripod PN: 3504630

6 Plumb Bob, 12 oz PN: 3004667

7 Strobe Prism Assembly PN: 7035107

8 Prism Pole 8.5 ft PN: 3004668

9 Tripod/Prism Sherpa Bag PN: 3123473

Foliage Filter w/ Tether
PN: 7035142

### QuickMap 3D® Android Data Collector Basic Pkg

PN: 7035165

Rugged Android™ Tablet
PN: 3255133

QuickMap 3D Android Software PN: 3204724-E

Tablet X-Grip Cradle

PN: 3255096

Claw Mounting Base w/ Arm PN: 3255097





TruPulse® 200X PN: 7006875

TruAngle® PN: 7006000

#### TruAngle Accessory Pkg PN: 7035070

Mounting Assembly, TSSxb/TP200x

PN: 7024867

**Pelican Hard Case** 

PN: 7035166

**Survey Tripod** 5 PN: 3504630

Plumb Bob, 12 oz PN: 3004667

**Strobe Prism Assembly** PN: 7035107

Prism Pole 8.5 ft 8 PN: 3004668

Tripod/Prism Sherpa Bag PN: 3123473

Foliage Filter w/ Tether 10 PN: 7035142

### QuickMap 3D® Android Data **Collector Basic Pkg**

PN: 7035165

Rugged Android™ Tablet

PN: 3255133

QuickMap 3D Android Software 12

PN: 3204724-E

**Tablet X-Grip Cradle** 13

PN: 3255096

Claw Mounting Base w/ Arm 14

PN: 3255097



# MPH Industries, Inc. MASTER AGREEMENT NO. 24823

Contact for Price Quotes: <a href="mailto:lnfo@mphindustries.com">lnfo@mphindustries.com</a>

Anthony Ash
District Sale