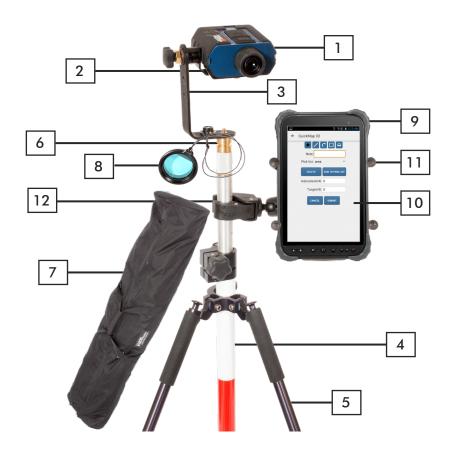

|          |                     |
| 7             | 1144725    | 5/8-11 TO 1/4-20 INSERT (FOR<br>TRUANGLE)              | \$15.00  | \$13.50             |
|               | 1144726    | 5/8-11 TO 3/8-16 INSERT (FOR<br>TRUANGLE)              | \$15.00  | \$13.50             |
|               | 3003021    | BRASS 5/8 TO 1/4-20 ADAPTER                            | \$35.00  | \$31.50             |
|               | 3504272    | BI-POD LEGS                                            | \$210.00 | \$189.00            |
|               | 3504674    | CUSTOM DIGI-CAM TRIPOD                                 | \$295.00 | \$265.50            |
| <b>A</b>      | 7035107    | STROBE PRISM ASSY W/<br>BATTERIES PKG                  | \$325.00 | \$292.50            |







1 TruSpeed® Sxb PN: 7007051

## **Total Pro Al Kit**

PN: 7035069

Mounting Assembly, 360R/TSSx/Sxb

PN: 7024866

UltraLyte Yoke w/ a Mount

PN: 7034235

4 LTI Staff PN: 3504236

**Bi-Pod Legs** PN: 3504272

6 5/8 to 1/4-20 Brass Adapter

PN: 3003021

7 Tripod/Prism Sherpa

PN: 3123473

8 Foliage Filter with Tether

PN: 7035142

#### QuickMap 3D® Android Data Collector Basic Pkg

PN: 7035165

9 Rugged Android™ Tablet

PN: 3255133

QuickMap 3D Android Software

PN: 3204724-E

11 Tablet X-Grip Cradle

J PN: 3255096

Claw Mounting Base w/ Arm

PN: 3255097



1 TruPulse® 200X PN: 7006875

## **Total Pro Al Kit**

PN: 7035069

Mounting Assembly, 360R/TSSx/Sxb

PN: 7024866

3 UltraLyte Yoke w/ a Mount

PN: 7034235

4 LTI Staff PN: 3504236

5 **Bi-Pod Legs** PN: 3504272

6 5/8 to 1/4-20 Brass A