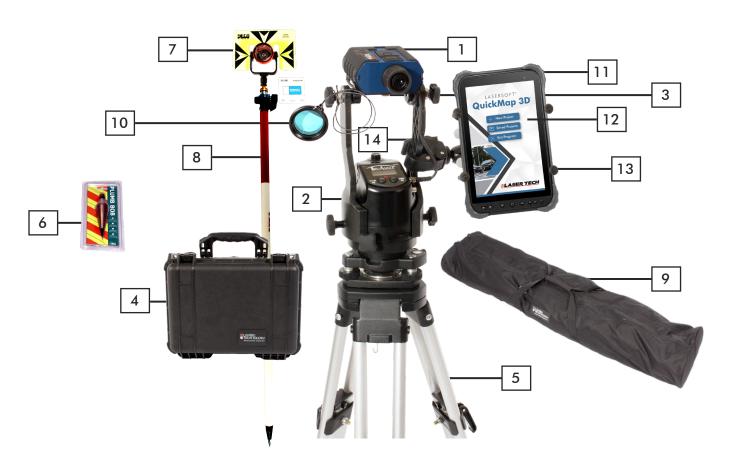

ap 3D® Android Data Collector Basic Pkg

PN: 7035165

9 Rugged Android™ Tablet

PN: 3255133

QuickMap 3D Android Software

PN: 3204724-E

11 Tablet X-Grip Cradle

J PN: 3255096

Claw Mounting Base w/ Arm

PN: 3255097



1 TruPulse® 200X PN: 7006875

## **Total Pro Al Kit**

PN: 7035069

Mounting Assembly, 360R/TSSx/Sxb

PN: 7024866

3 UltraLyte Yoke w/ a Mount

PN: 7034235

4 LTI Staff PN: 3504236

5 **Bi-Pod Legs** PN: 3504272

6 5/8 to 1/4-20 Brass Adapter

PIN: 3003021

7 Tripod/Prism Sherpa PN: 3123473

**—** FIN: 31234/3

8 Foliage Filter with Tether

PN: 7035142

QuickMap 3D® Android Data Collector Basic Pkg

PN: 7035165

9 Rugged Android™ Tablet

PN: 3255133

QuickMap 3D Android Software

PN: 3204724-E

11 Tablet X-Grip Cradle

PN: 3255096

Claw Mounting Base w/ Arm

PN: 3255097





1 TruSpeed® Sxb PN: 7007051

**TruAngle**® PN: 7006000

# **TruAngle Accessory Pkg** PN: 7035070

Mounting Assembly, TSSxb/TP200x

PN: 7024867

Pelican Hard Case
PN: 7035166

= 111.7009100

5 Survey Tripod PN: 3504630

6 Plumb Bob, 12 oz PN: 3004667

7 Strobe Prism Assembly PN: 7035107

8 Prism Pole 8.5 ft PN: 3004668

9 Tripod/Prism Sherpa Bag PN: 3123473

Foliage Filter w/ Tether
PN: 7035142

### QuickMap 3D® Android Data Collector Basic Pkg

PN: 7035165

Rugged Android™ Tablet
PN: 3255133

QuickMap 3D Android Software PN: 3204724-E

Tablet X-Grip Cradle

PN: 3255096

Claw Mounting Base w/ Arm PN: 3255097





TruPulse® 200X PN: 7006875

TruAngle® PN: 7006000

#### TruAngle Accessory Pkg PN: 7035070

Mounting Assembly, TSSxb/TP200x

PN: 7024867

**Pelican Hard Case** 

PN: 7035166

**S