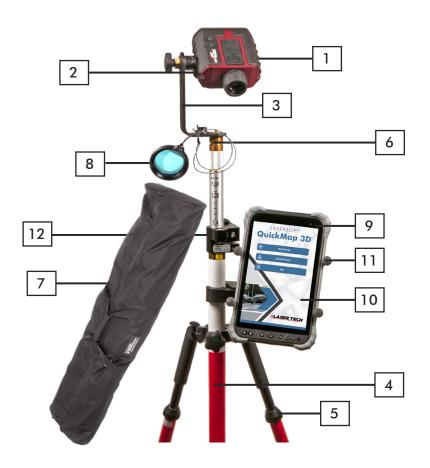

| 3504674    | CUSTOM DIGI-CAM TRIPOD                                 | \$295.00 | \$265.50            |
| <b>A</b>      | 7035107    | STROBE PRISM ASSY W/<br>BATTERIES PKG                  | \$325.00 | \$292.50            |







1 TruSpeed® Sxb PN: 7007051

## **Total Pro Al Kit**

PN: 7035069

Mounting Assembly, 360R/TSSx/Sxb

PN: 7024866

UltraLyte Yoke w/ a Mount

PN: 7034235

4 LTI Staff PN: 3504236

**Bi-Pod Legs** PN: 3504272

6 5/8 to 1/4-20 Brass Adapter

PN: 3003021

7 Tripod/Prism Sherpa

PN: 3123473

8 Foliage Filter with Tether

PN: 7035142

#### QuickMap 3D® Android Data Collector Basic Pkg

PN: 7035165

9 Rugged Android™ Tablet

PN: 3255133

QuickMap 3D Android Software

PN: 3204724-E

11 Tablet X-Grip Cradle

J PN: 3255096

Claw Mounting Base w/ Arm

PN: 3255097



1 TruPulse® 200X PN: 7006875

## **Total Pro Al Kit**

PN: 7035069

Mounting Assembly, 360R/TSSx/Sxb

PN: 7024866

3 UltraLyte Yoke w/ a Mount

PN: 7034235

4 LTI Staff PN: 3504236

5 **Bi-Pod Legs** PN: 3504272

6 5/8 to 1/4-20 Brass Adapter

PIN: 3003021

7 Tripod/Prism Sherpa PN: 3123473

**—** FIN: 31234/3

8 Foliage Filter with Tether

PN: 7035142

QuickMap 3D® Android Data Collector Basic Pkg

PN: 7035165

9 Rugged Android™ Tablet

PN: 3255133

QuickMap 3D Android Software

PN: 3204724-E

11 Tablet X-Grip Cradle

PN: 3255096

Claw Mounting Base w/ Arm

PN: 3255097





1 TruSpeed® Sxb PN: 7007051

**TruAngle**® PN: 7006000

# **TruAngle Accessory Pkg** PN: 7035070

Mounting Assembly, TSSxb/TP200x

PN: 7024867

Pelican Hard Case
PN: 7035166

= 111.7009100

5 Survey Tripod PN: 350463