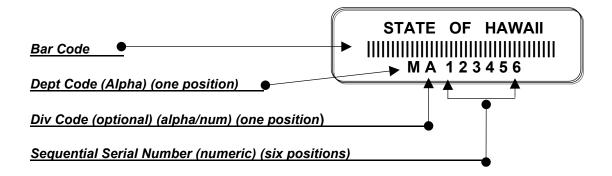

## State of Hawaii Decal Tag

The State of Hawaii decal has human readable and bar code capabilities. The number series is limited to eight positions. The first position shall be the alpha code assigned to the department, the designated property custodian or designee responsible to control the decal serial numbers will formulate the balance of the positions. Decals can be ordered through the SPO, Purchasing Office Price List: "STATE OF HAWAII Inventory Decals".