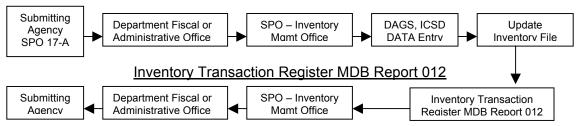

- Inventory Update Process, Chapter 9, at the end of each quarter, but no later than the 15th of the following month, the designated property custodians submits SPO Form 17-A (Detail Inventory of Property) to the Inventory Management Office (IMO), reporting all property acquisition and changes to their master inventory balances. IMO audits the transactions for legality and coding accuracy, makes corrections, and forward the form to DAGS, ICS Division for keypunching and subsequence updating of the property file. IMO, in turn, provides the designated property custodian with an Inventory Transaction Register (MDB Report 012), which serves as the official posting record and is to be retained by the designated property custodian as its source document for audit purposes. Refer to chapter 9 of this manual for instructions.
- February of each year, IMO provides each designated property custodians with a Detail Inventory of Property, MDB Report 033 listing, to conduct their required Annual wall-to-wall Physical Inventory. The listing represents all inventory transactions as of the second quarter ending December 31. Adjustments as the result of the physical inventory action should be reported in the third or fourth quarter inventory update process. Refer to chapter 4 of this manual for instructions.
- August of each year, after the fourth quarter inventory update process, IMO provides each designated property custodian a complete updated Annual Inventory Report of Property, MDB Report 020 listing. The new maintenance control number assigned to each inventory item must be used on transactions for the new fiscal year. This printout represents your fiscal year-end inventory balance as of June 30, and shall be used as the source document in preparing your Fiscal Year SPO Form 17-B (Annual Summary of Inventories Report). Refer to Chapter 10 of this manual for instructions.
- Before September 16 of each year, each designated property custodian must submit to the SPO, Inventory Management Office an Annual Inventory Report submission package containing the following:
  - 1. One electronic copy of the SPO Form 17-B, Annual Summary of Inventories Report prepared in accordance with chapter 10 of this manual and One electronic copy of the SPO Form 17-BTrans, Property Custodian Delegation of Authority if applicable (Refer to the Procurement Circular No. 2013-10) at SPO website under references.
  - 2. Agencies with inventory records maintained by SPO, Inventory Mgmt Office. One electronic copy of the total page(s), MDB Report 020, which contains the year-end dollar values, entered on the SPO Form 17-B.
    - \*\* Exempt agencies that maintain their own inventory recording system.