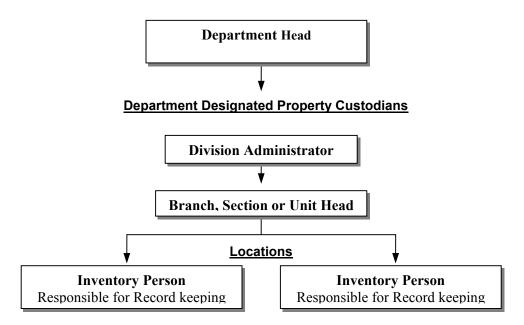

The department heads are responsible for accountability of state property in the custody, control or use within their department. Depending on each departmental structure, the department head may delegate accountability of state property to property custodians at different levels of the department. To ensure proper controls, accountability should be assigned to positions with authority and that has daily use of the property. *Ultimately, the responsibility for property accountability remains with the department head.* (§3-130-3, HAR)

#### **Recommended Property Accountability Flow Chart**