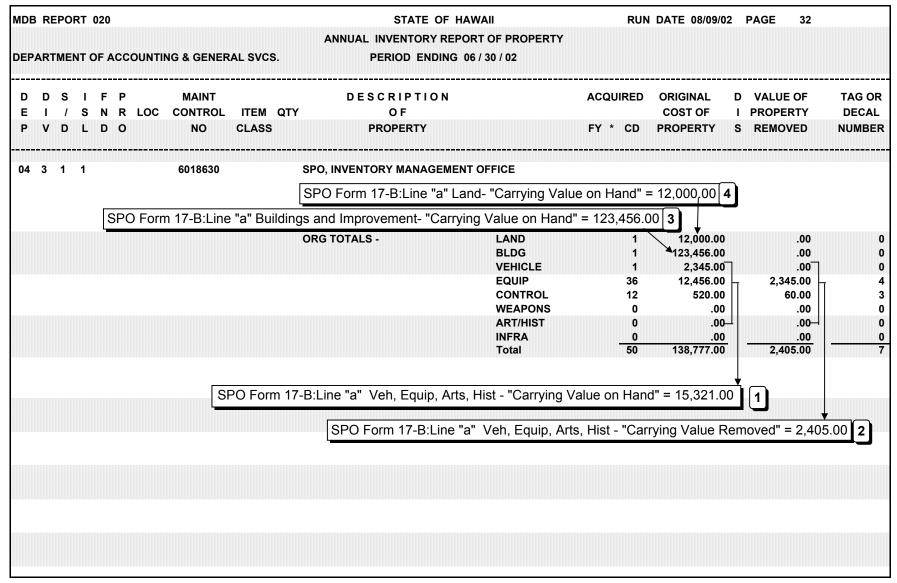

| Description of Records or Equivalent                                                                                                                                                                                                                                                                                                                                                                                                  | Retention & Disposition                                                                                |
|---------------------------------------------------------------------------------------------------------------------------------------------------------------------------------------------------------------------------------------------------------------------------------------------------------------------------------------------------------------------------------------------------------------------------------------|--------------------------------------------------------------------------------------------------------|
| <ul> <li>Detail Inventory of Property SPO Form 17A</li> <li>Annual Summary of Inventories Report SPO Form 17B</li> <li>Transfer of Property SPO Form 26</li> <li>Disposal Application – Letter format or equivalent</li> <li>Certificate of Disposal SPO Form 34</li> <li>Material and Supplies Listing</li> <li>Inventory Transaction Register MDB Report 012</li> <li>Annual Inventory Report of Property MDB Report 020</li> </ul> | Retention: 3 years if<br>audited, otherwise 6 years.<br>Disposition: Destroy after<br>cited retention. |
| <ul> <li>Detail Inventory of Property MDB Report 033</li> <li>Inventory Change Register MDB Report 042</li> </ul>                                                                                                                                                                                                                                                                                                                     | Retention: 3 years<br>Disposition: Destroy after<br>cited retention.                                   |
| <ul> <li>Real Property Documents<br/>Supporting documents verifying the purchased, constructed,<br/>estimated or appraised cost of land, land improvements,<br/>buildings, building improvements, and infrastructure assets.</li> </ul>                                                                                                                                                                                               | Retention: Life of Asset<br>Disposition: Destroy after<br>asset is disposed.                           |
| <ul> <li>Detail Inventory Report by Decal No. MDB Report 050</li> <li>Detail Inventory Report by Item Class MDB Report 070</li> <li>Detail Inventory by Selected Carrying Values MDB 072</li> </ul>                                                                                                                                                                                                                                   | Non-permanent<br>Destroy when not<br>administratively useful.                                          |
| <ul> <li>Maintenance Record – Records documenting the service,<br/>repair, and inspection of property.</li> </ul>                                                                                                                                                                                                                                                                                                                     | Retention for life of the property.                                                                    |